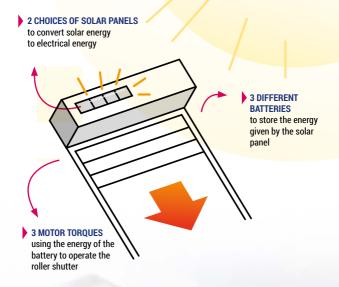

#### ... SUITABLE FOR ALL TYPES OF INSTALLATION:

- CAN BE USED FOR RENOVATION OR NEW BUILDINGS
- ▶ EFFICIENT SOLAR PANEL: ONE SOLAR PANEL WHATEVER THE ORIENTATION

#### AESTHETIC SOLAR PANEL

 Discreet integration on the roller shutter box or on the wall, opportunity to deport the solar panel with an extension cable.

#### A WELL-EQUIPPED ROLLER SHUTTER

- · Roller shutter powered by solar energy.
- · Radio motor (no wiring).
- · Radio SIMU-Hz technology, well known on the market.
- Compatible with Liveln connected solution and all sequential and functional transmitters.
- Stop on obstacle.
- · Intermediary position.
- Connection of the system (motor, solar panel & battery) by connectors with mistake proofing.

#### BATTERIES

- 3 different solutions to suit all integration:
- 1 naked battery with specific brackets fixed by pop rivets inside the Roller Shutter box.
- 2 different batteries in an aluminum cover: screwed, popped or stuck outside along the guide rail or on the wall.