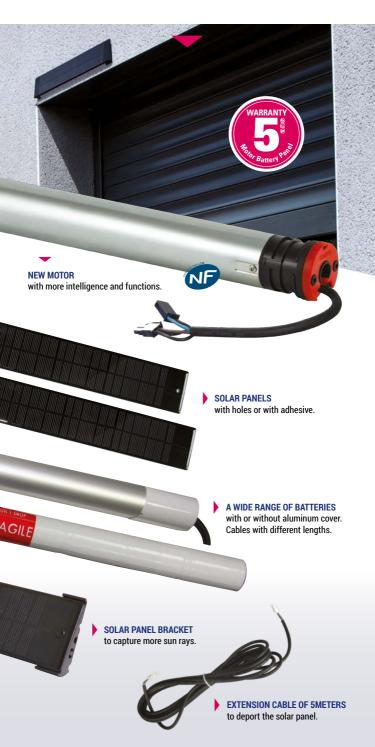

#### AESTHETIC SOLAR PANEL

 Discreet integration on the roller shutter box or on the wall, opportunity to deport the solar panel with an extension cable.

#### A WELL-EQUIPPED ROLLER SHUTTER

- · Roller shutter powered by solar energy.
- · Radio motor (no wiring).
- · Radio SIMU-Hz technology, well known on the market.
- Compatible with Liveln connected solution and all sequential and functional transmitters.
- Stop on obstacle.
- · Intermediary position.
- Connection of the system (motor, solar panel & battery) by connectors with mistake proofing.

#### BATTERIES

- 3 different solutions to suit all integration:
- 1 naked battery with specific brackets fixed by pop rivets inside the Roller Shutter box.
- 2 different batteries in an aluminum cover: screwed, popped or stuck outside along the guide rail or on the wall.