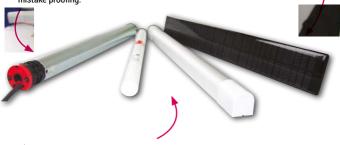

#### A WELL-EQUIPPED ROLLER SHUTTER

- · Roller shutter powered by solar energy.
- · Radio motor (no wiring).
- · Radio SIMU-Hz technology, well known on the market.
- Compatible with Liveln connected solution and all sequential and functional transmitters.
- Stop on obstacle.
- · Intermediary position.
- Connection of the system (motor, solar panel & battery) by connectors with mistake proofing.

#### BATTERIES

- 3 different solutions to suit all integration:
- 1 naked battery with specific brackets fixed by pop rivets inside the Roller Shutter box.
- 2 different batteries in an aluminum cover: screwed, popped or stuck outside along the guide rail or on the wall.