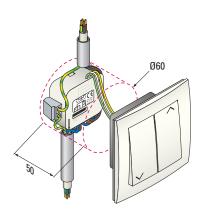

Recommended wallbox depth: 50 mm minimum. It can also be installed in a junction box.