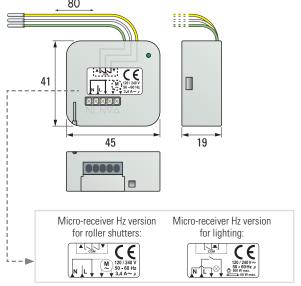

# YOUR PASSPORT TO COMFORT

- This practical radio receiver can control a wired motor using a SIMU-Hz radio transmitter, while retaining the original wired switch with individual control.
- Ultra compact, it fits quickly and easily behind the switch in the wallbox.
- With a view to modernisation, it provides access to the convenience of a SIMU-Hz radio: a new control point with no additional wiring, centralising shutters using a single transmitter, and even automating the shutters for increased safety and energy savings.
- **In new constructions,** it also offers all the benefits of the SIMU-Hz radio control, while allowing switches to remain on the wall using a design similar to other electrical equipment in the house.
- **Also available for lighting**, it can switch a light on and off using a SIMU-Hz transmitter. Therefore, using a multichannel remote, it is possible to control or automate both shutters and lighting.

Recommended wallbox depth: 50 mm minimum. It can also be installed in a junction box.

# TECHNICAL CHARACTERISTICS

Supplied with 3 connecting wires to the switch

PRODUCT CLASS classe III

**POWER** 

230 volts 50/60Hz or 120 Volts 50/60Hz

**AMBIANT TEMPERATURE OF USE** -20°C / +55°C

PROTECTION INDEX IP 20 (after installation)

## **VERSION FOR ROLLER SHUTTERS:**

**MOTOR COMPATIBILITY MAX MOTOR POWER SWITCH COMPATIBILITY** 

All SIMU wired motors 3A/240V or 3,4A/120V stable and unstable

#### **VERSION FOR LIGHTING:**

**CONTROL OUTPUT 500 W CONTROL OUTPUT 60 W SWITCH COMPATIBILITY**  for halogen lamps for CFL/LEDs

stable and push button

CE