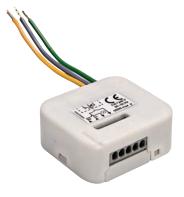

# YOUR PASSPORT TO COMFORT

- This practical radio receiver can control a wired motor using a SIMU-Hz radio transmitter, while retaining the original wired switch with individual control.
- Ultra compact, it fits quickly and easily behind the switch in the wallbox.
- With a view to modernisation, it provides access to the convenience of a SIMU-Hz radio: a new control point with no additional wiring, centralising shutters using a single transmitter, and even automating the shutters for increased safety and energy savings.
- **In new constructions,** it also offers all the benefits of the SIMU-Hz radio control, while allowing switches to remain on the wall using a design similar to other electrical equipment in the house.
- **Also available for lighting**, it can switch a light on and off using a SIMU-Hz transmitter. Therefore, using a multichannel remote, it is possible to control or automate both shutters and lighting.

Recommended wallbox depth: 50 mm minimum. It can also be installed in a junction box.