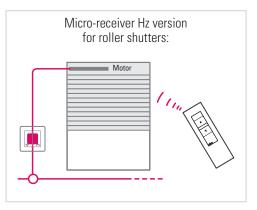

## **VERSION FOR ROLLER SHUTTERS:**

**MOTOR COMPATIBILITY MAX MOTOR POWER SWITCH COMPATIBILITY** 

All SIMU wired motors 3A/240V or 3,4A/120V stable and unstable