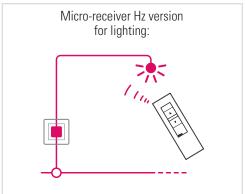

# YOUR PASSPORT TO COMFORT

- This practical radio receiver can control a wired motor using a SIMU-Hz radio transmitter, while retaining the original wired switch with individual control.
- Ultra compact, it fits quickly and easily behind the switch in the wallbox.
- With a view to modernisation, it provides access to the convenience of a SIMU-Hz radio: a new control point with no additional wiring, centralising shutters using a single transmitter, and even automating the shutters for increased safety and energy savings.
- **In new constructions,** it also offers all the benefits of the SIMU-Hz radio control, while allowing switches to remain on the wall using a design similar to other electrical equipment in the house.
- **Also available for lighting**, it can switch a light on and off using a SIMU-Hz transmitter. Therefore, using a multichannel remote, it is possible to control or automate both shutters and lighting.