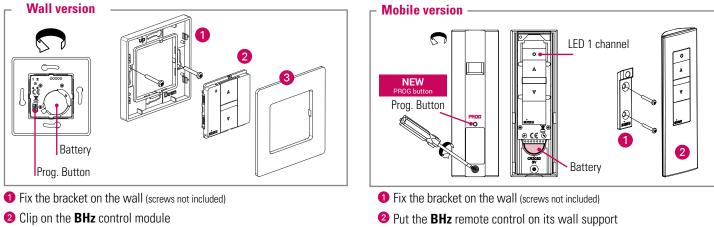

#### ASSEMBLY

3 Clip on the frame

## **TECHNICAL CHARACTERISTICS**

**MOBILE TRANSMITTER BHz 5C** x1 2009202 WALL BHZ TRANSMITTER 1C CUSTOMIZED x100 2009542

**MOBILE TRANSMITTER BHz 1C** 

Delivered with battery. Mobile version delivered with wall bracket. (wall fixing screws not included in both cases).