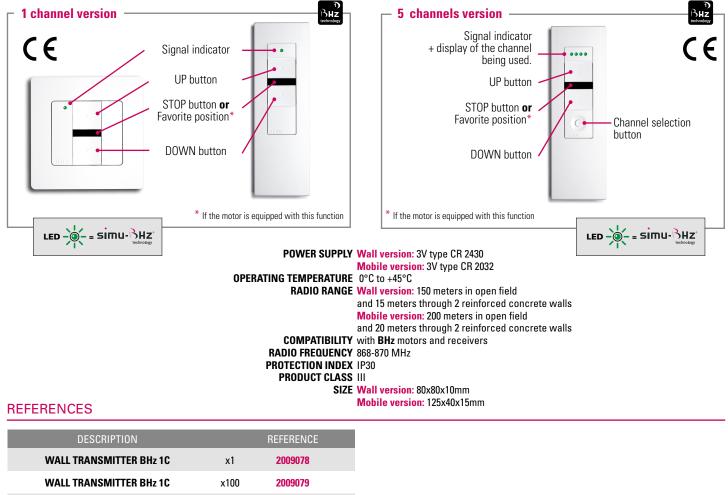

<u>1 or 5 channels radio transmitters</u> without feedback information

## **TECHNICAL CHARACTERISTICS**

**MOBILE TRANSMITTER BHz 5C** x1 2009202 WALL BHZ TRANSMITTER 1C CUSTOMIZED x100 2009542

**MOBILE TRANSMITTER BHz 1C** 

Delivered with battery. Mobile version delivered with wall bracket. (wall fixing screws not included in both cases).