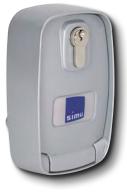

#### **Declutching keyswitch**

**Dimensions:** 43x78x95 mm **Protection index:** IP X4 **Mode:** unstable 2 positions

Conformity: CE Mounting: surface

The highs: pluggable terminal Supplied with 3 keys and a declutching tool

**Easy installation**: the declutching keyswitch has a pluggable wiring terminal that facilitates the connection.

100% compliant with European standards.