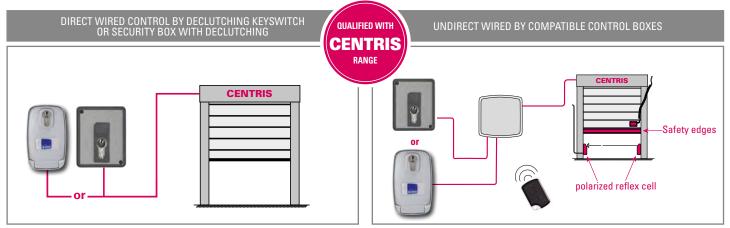

pact and aesthetic:** the 2 control points with their reduced size and simple design integrate easily any environment.

**Easy installation**: the declutching keyswitch has a pluggable wiring terminal that facilitates the connection.

100% compliant with European standards.



#### **SPECIFICATIONS**

2008367A

#### **Declutching keyswitch**

**Dimensions:** 43x78x95 mm **Protection index:** IP X4 **Mode:** unstable 2 positions

Conformity: CE Mounting: surface

The highs: pluggable terminal Supplied with 3 keys and a declutching tool

## **Declutching security box + switch**

**Dimensions:** 44x86x140 mm **Protection index:** IP X4 **Mode:** unstable 2 positions

**Conformity:** CE

**Mounting:** horizontal and vertical **The highs:** integrated switch



2008778A

### **COMPATIBILITY**





# **USE**







Centris motor: manually operated effortlessly in case of power failure.

The declutching system acts directly on the gearbox. It makes the motor totally free. The opening or closing of the curtain is thus very easy.