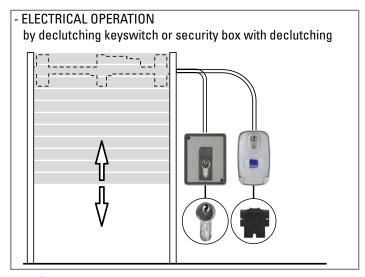

# **USE**

Centris motor: manually operated effortlessly in case of power failure.

The declutching system acts directly on the gearbox. It makes the motor totally free. The opening or closing of the curtain is thus very easy.