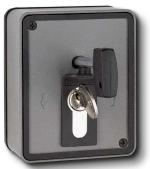

## **Declutching security box + switch**

**Dimensions:** 44x86x140 mm **Protection index:** IP X4 **Mode:** unstable 2 positions

**Conformity:** CE

**Mounting:** horizontal and vertical **The highs:** integrated switch

2008778A