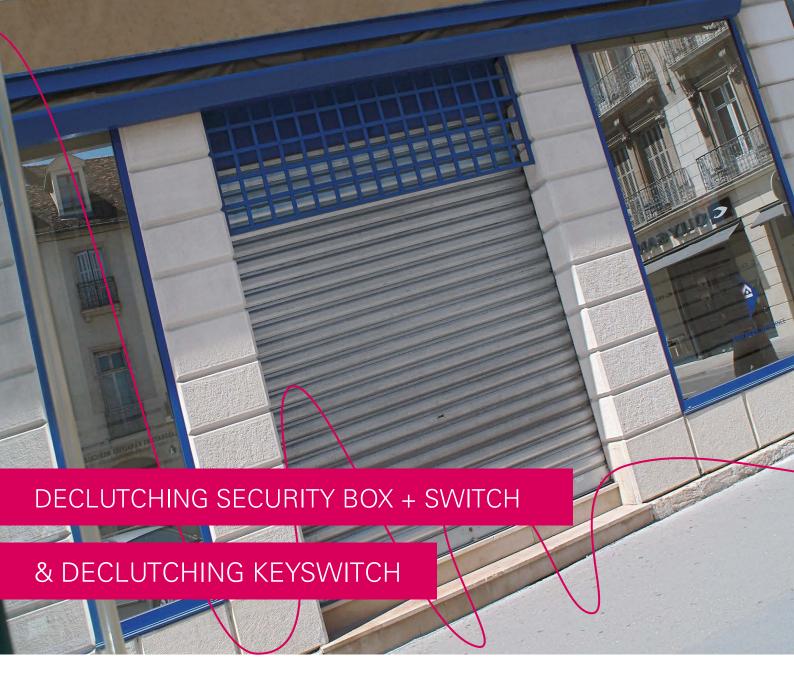

## **Declutching security box + switch**

**Dimensions:** 44x86x140 mm **Protection index:** IP X4 **Mode:** unstable 2 positions

**Conformity:** CE

**Mounting:** horizontal and vertical **The highs:** integrated switch

2008778A