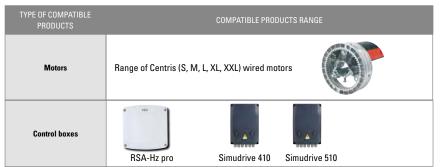

ct and aesthetic:** the 2 control points with their reduced size and simple design integrate easily any environment.

**Easy installation**: the declutching keyswitch has a pluggable wiring terminal that facilitates the connection.

100% compliant with European standards.



#### **SPECIFICATIONS**

2008367A

#### **Declutching keyswitch**

**Dimensions:** 43x78x95 mm **Protection index:** IP X4 **Mode:** unstable 2 positions

Conformity: CE Mounting: surface

The highs: pluggable terminal Supplied with 3 keys and a declutching tool

## **Declutching security box + switch**

**Dimensions:** 44x86x140 mm **Protection index:** IP X4 **Mode:** unstable 2 positions

**Conformity:** CE

**Mounting:** horizontal and vertical **The highs:** integrated switch



2008778A

### **COMPATIBILITY**





# **USE**







Centris motor: manually operated effortlessly in case of power failure.

The declutching system acts directly on the gearbox. It makes the motor totally free. The opening or closing of the curtain is thus very easy.