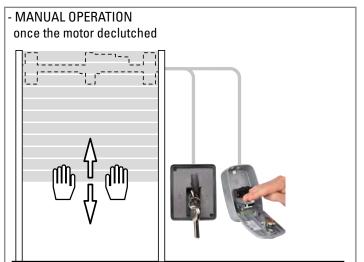

# **USE**

Centris motor: manually operated effortlessly in case of power failure.

The declutching system acts directly on the gearbox. It makes the motor totally free. The opening or closing of the curtain is thus very easy.