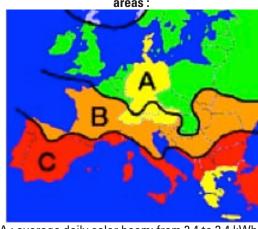

- No need to call an electrician.
- Free, clean and renewable energy.

Our system has been developed to run in A, B and C areas :

Area A : average daily solar beam: from 2.4 to 3.4 kWh/m² Area B : average daily solar beam: from 3.4 to 4.4 kWh/m² Area C : average daily solar beam: from 4.4 to 5.4 kWh/m²