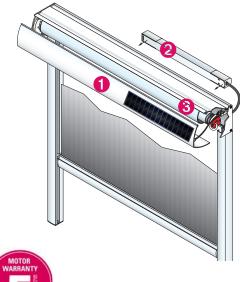

# OPERATING PRINCIPLE AND INTEGRATION

AUTOSUN is a complete system made up of a solar panel, a battery and a direct current radio motor with electronic endlimits .

## 1 THE SOLAR PANEL

- Converts solar energy into electrical energy.
- Only 1 solar panel, whatever the motor torque, the orientation and the geographical situation of the roller shutter.
- Is fixed by 2 pop rivets directly on the roller shutter's box.

## 2 THE BATTERY

- Delivers the energy to the motor.
- Stores the energy transmitted by the solar panel.
- Is connected to the solar panel and the motor.
- Is integrated into an aluminium rod.
- Is fixed by bonding (self-adhesive tape) or by using specific clamps on a guide rail, or on the roller shutter box, or on the masonry.
- Can be reloaded by the supply of a backup power supply.

## 3 THET3.5 E HZ DC MOTOR

- Is connected to the battery and uses its energy to operate the shutter.
- Is controlled by radio control Simu-Hz, so no wiring required to the control points.
- Is available in 3,6 and 10 Nm.
- Is equipped with a stop on obstacle and frost detection system.
- Can record a user's favorite position by pressing the STOP button, it will automatically go to that position.
- Compatible with Simu Hz automatic devices (when the solar panel is oriented at the South, East and West.
- Is put on standby at the end of cycle.
- Informs when the battery is weakly loaded.