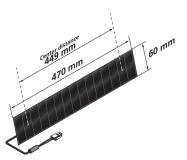

#### SOLAR PANEL

#### Réf. 9019032 / 9019031

- Material : resin panel

- Type of photovoltaics panel: monocristalin

- Protection index: IP x 4

- Delivered voltage: 195,8 mA max

- Power: 3,2 W

- Type of cable : Cable of 700mm with Molex plug and rubber cable-gland for impermeability

- Dimensions : 470 x 60 x 6 mm

- Weight: 230 g