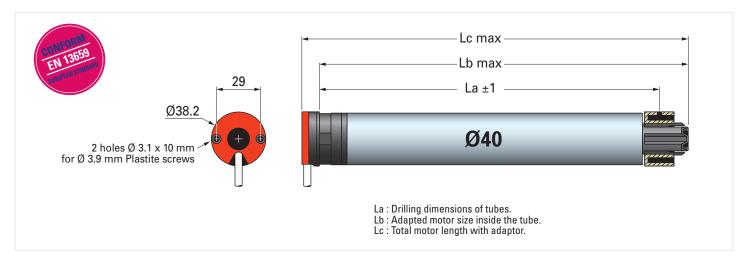

#### **DIMENSIONS**

#### **POWER SUPPLY 12 VDC**

| DESCRIPTION          | TORQUE | SPEED      | POWER | CURRENT | La     | Lb     | Lc     | WEIGHT  | REFEI<br>x1 | RENCE<br>x10 |
|----------------------|--------|------------|-------|---------|--------|--------|--------|---------|-------------|--------------|
| T3,5 E Hz CC - 3/23  | 3 Nm   | 23 tr/min. | 17 W  | 1,4 A   | 433 mm | 457 mm | 471 mm | 0,77 kg | 2006996     | 2006997      |
| T3,5 E Hz CC - 6/18  | 6 Nm   | 18 tr/min. | 26 W  | 2,2 A   | 433 mm | 457 mm | 471 mm | 0,8 kg  | 2006998     | 2006999      |
| T3,5 E Hz CC - 10/12 | 10 Nm  | 12 tr/min. | 30 W  | 2,4 A   | 433 mm | 457 mm | 471 mm | 0,8 kg  | 2007000     | 2007001      |