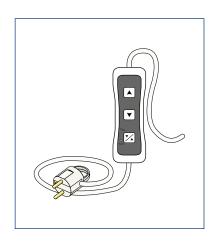

ion from the specific setting switch.



### **SEMI-AUTOMATIC UP MODE**

Shutters WITHOUT locks and WITH stoppers

- automatic setting of the up limit position
- and manual setting of the down limit position from the specific setting switch.



#### **SEMI-AUTOMATIC DOWN MODE**

Shutters WITH locks and WITHOUT stoppers

- automatic setting of the down limit position
- and manual setting of the up limit position from the specific setting switch.



### MANUAL MODE

Shutters **WITHOUT** locks and

### **WITHOUT** stoppers

- manual setting of the up limit position from the specific setting switch.
- and manual setting of the down limit position from the specific setting switch.

## **Recommended equipments**



FOR AUTOMATIC OR SEMI-AUTOMATIC MODE, UP OR DOWN

# **Specific setting switch**





# Compatibility

## **100% CONNECTED OFFER**



### Make your life easy with TaHoma® switch!

With TaHoma®, you can control and connect your home equipment to all SIMU solutions (gate door opener, garage doors...) and enrich your customer connected experience!



By connecting your roller shutter, enrich your home experience. TaHoma® switch centralize and connect all your roller shutters in the house.