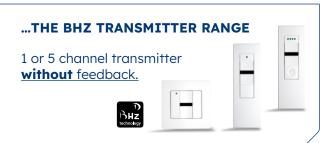

PROTECTION INDEX IP 44

POWER CABLE 3 meters (2x0.75mm² wires, white H05 VV-F).

RADIO FREQUENCY BHZ

Tri-band radio frequency 868-870 MHz with possibility to edit 8 times the order.

RADIO RANGE BHZ wall remote control: ~150 meters in open field and ~15 meters through 2 reinforced concrete walls.

BHZ mobile transmitter: ~200 meters in open field and ~20 meters through 2 reinforced concrete walls.

The range may vary depending on the environment and on the radio pollution.

4 CYCLES PER DAY Non consecutive