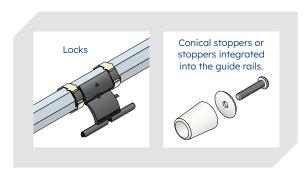

### **AUTOMATIC MODE**

Shutters WITH locks and WITH stoppers

- automatic setting of the up limit position
- and automatic setting of the down limit position from the specific setting switch.

### **SEMI-AUTOMATIC UP MODE**

Shutters WITHOUT locks and WITH stoppers

- automatic setting of the up limit position
- and manual setting of the down limit position from the specific setting switch.

#### **SEMI-AUTOMATIC DOWN MODE**

Shutters WITH locks and WITHOUT stoppers

- automatic setting of the down limit position
- and manual setting of the up limit position from the specific setting switch.

### MANUAL MODE

Shutters **WITHOUT** locks and

### **WITHOUT** stoppers

- manual setting of the up limit position from the specific setting switch.
- and manual setting of the down limit position from the specific setting switch.

## **Recommended equipments**

FOR AUTOMATIC OR SEMI-AUTOMATIC MODE, UP OR DOWN