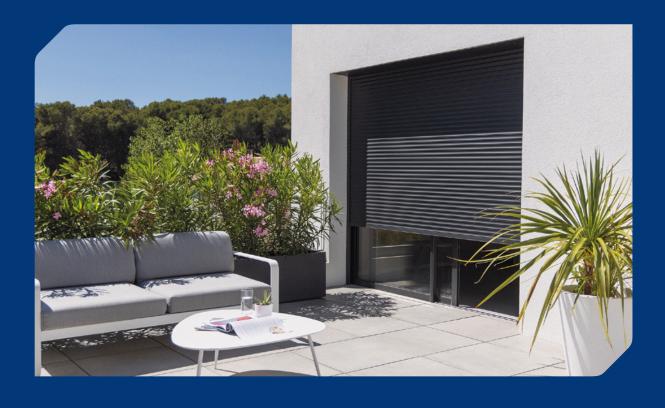

## **ROLLER SHUTTER**

# Radio motorization

# **T3.5 EBHZ**

Radio electronic motor with 40mm tube diameter

...a real time follow-up of your installation directly on smartphone.

The motor gives its position on your smartphone.