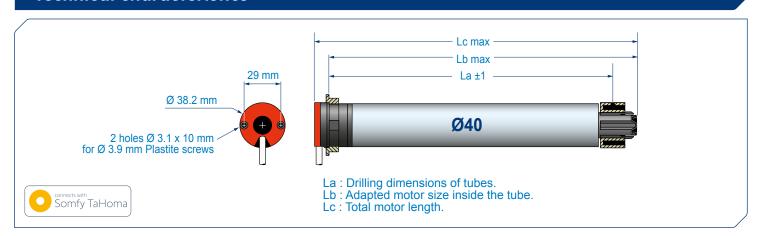

### References

230V / 50 HZ POWER SUPPLY

| DESCRIPTION | TORQUE | SPEED  | POWER | CURRENT | DIMENSIONS (mm) |     |     | WEIGHT  | REFERENCES |         |
|-------------|--------|--------|-------|---------|-----------------|-----|-----|---------|------------|---------|
|             |        |        |       |         | La              | Lb  | Lc  | WEIGHT  | x 1        | x 10    |
| T3.5 EBHZ   | 4 Nm   | 16 rpm | 80 W  | 0.39 A  | 437             | 460 | 475 | 1,08 kg | 2009220    | 2009217 |
| T3.5 EBHZ   | 9 Nm   | 16 rpm | 110 W | 0.52 A  | 472             | 495 | 510 | 1,15 kg | 2009221    | 2009218 |
| T3.5 EBHZ   | 13 Nm  | 16 rpm | 110 W | 0.52 A  | 472             | 495 | 510 | 1,15 kg | 2009222    | 2009219 |

### **Technical characteristics**

POWER SUPPLY 230 Volt - 50 Hz
ERMAL CUT-OUT 4 minutes

THERMAL CUT-OUT 4 minutes

END-LIMITS Electronic sy

END-LIMITS Electronic system with operating. END-LIMIT READJUSTMENT Every 56 cycles during 4 cycles.