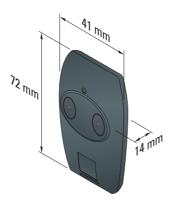

+ Rolling code with 16 million possible combinations

RANGE ~ 200 m in free field

~ 20 m between 2 reinforced concrete walls

(its depends of the environment and of the radio interference)

WEIGHT 25 g

 $\epsilon$