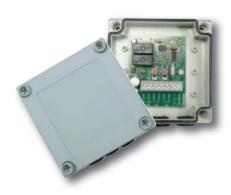

## SA Hz STANDARD RECEIVER

## USE:

- This receiver allows you to make compatible one or two wired or radio automations (automation for a gate, for example) with the SIMU-Hz radio control and to control them with the remote TSA+, TSA2, the SA Hz keypad and all transmitters from the SIMU-Hz range.

| DESCRIPTION             | REFERENCE |
|-------------------------|-----------|
| SA Hz standard receiver | 2006380   |