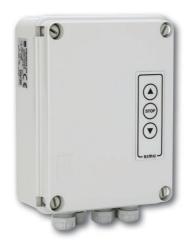

- End-limit positions + safety motor control
- Control with front-mounted push-buttons (UP / STOP / DOWN)

| DESCRIPTION                                                           | REFERENCE |
|-----------------------------------------------------------------------|-----------|
| SIMUDRIVE 250 with foil switches                                      | 2001568   |
| SIMUDRIVE 250 without foil switches                                   | 1850058   |
| SIMUDRIVE 250 without foil switches, three-phase without neutral 400V | 2004460   |