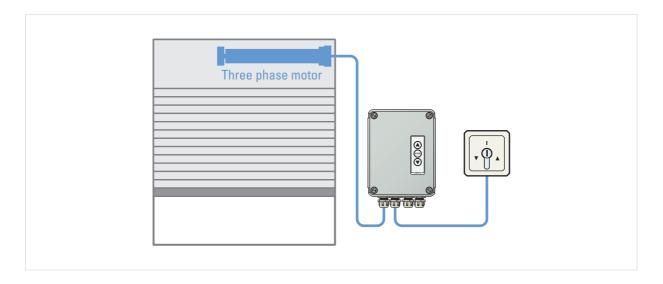

## **OPERATING PRINCIPLE**

#### SIMPLE AND ESSENTIAL SOLUTION FOR THREE PHASE MOTORS...

- Compatible with single phase and three phase motors up to 1300 W
- 2 configurable operating modes:

Dead man: UP and DOWN by maintained push Mixed: UP by impulse and DOWN by maintained push