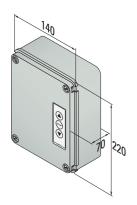

### **SPECIFICATION**

**POWER SUPPLY** 230 V - 50 Hz or 230/400 V - 50 Hz

FUSE 3 x 10 A temporized

MOTOR POWER 1300 W maxi **PROTECTION INDEX** IP 55

AMBIENT WORKING TEMPERATURE from -10°C to +50°C

**BOX** waterproof plastic box with 12 compression

glands mounted on the bottom part

WEIGHT 0.750 Kg