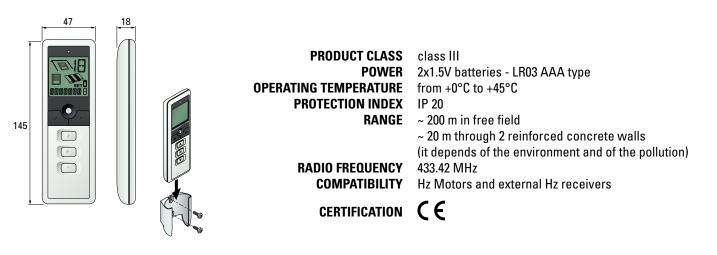

everything!

• **The LCD screen serving simplicity:** Thanks to the information on this screen, you always know everything about the product working or in programming.

• **Create made-to-measure controls**: The naming function combined to the numerous possibilities of controls give the opportunity to personalize COLOR Multi for each user, with the name he has chosen per control (for example: bedroom1, living, terrace...)



## **OPERATING PRINCIPLE**

Advanced home management: each one of the 16 channels can be used for an individual or area control or for centralization.

LCD screen allowing to customize each control/channel: naming (7 letters + 1 figure) + channel number (from 1 to 16) + Selected channel pictogram (facade or roof shutter or awning).



## **TECHNICAL SPECIFICATIONS**



#### REFERENCES

| DESCRIPTION | COLOUR | REFERENCES |
|-------------|--------|------------|
| COLOR Multi | white  | 2007348    |

Comes with batteries and wall support (screws not supplied).