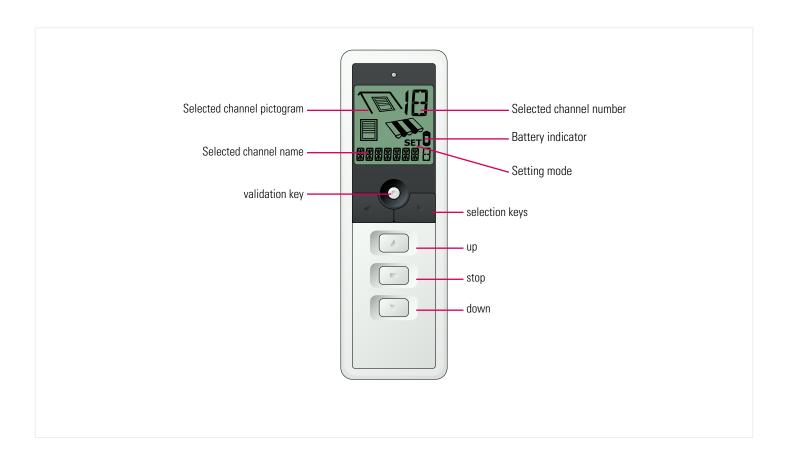

## **OPERATING PRINCIPLE**

Advanced home management: each one of the 16 channels can be used for an individual or area control or for centralization.

LCD screen allowing to customize each control/channel: naming (7 letters + 1 figure) + channel number (from 1 to 16) + Selected channel pictogram (facade or roof shutter or awning).