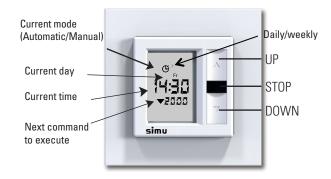

- **Flexible**: wired clock with 2 programming modes, daily (the same programme for the whole week) and weekly (different programmes for each day of the week).
- **Easily record programmes** thanks to its Memory function: simply press and hold the up or down button at the desired time to programme a command. This setting can also be done through the setting mode.
- **Security when you're away** thanks to its presence simulation function which varies the programmed schedules randomly.
- **Programming can be disabled at any time,** by pressing the stop button (black button) for 1 second.
- Understated design: TIMER AC fits in with any indoor style.
- **Sun / twilight sensor option:** When equipped with this sensor, the Timer AC can also automatically open and close the roller shutter according to the amount of sun and when night falls.