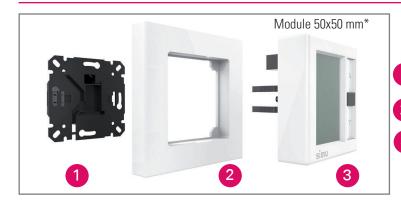

Surface mounting is also possible. See the surface mounted box in the "compatible accessories" section mentioned below..

\* Module compatible with 50x50 mm electrical equipments on the market