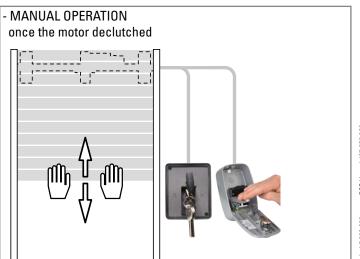

## NEW HANDLING/DECLUTCHING SOLUTIONS FOR SIMU CENTRAL MOTORS.

**2 products in 1:** Declutching security box and declutching keyswitch can both drive a motorized curtain and declutch the motor for manual handling in case of power failure.

## **USE**

Centris motor: manually operated effortlessly in case of power failure.

The declutching system acts directly on the gearbox. It makes the motor totally free. The opening or closing of the curtain is thus very easy.