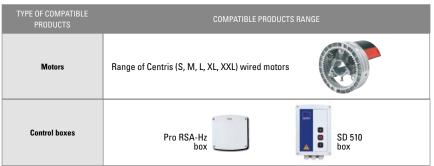

d endured the toughest resistance tests in our laboratory.

**Compact and aesthetic:** the 2 control points with their reduced size and simple design integrate easily any environment.

100% compliant with European standards.



### **SPECIFICATIONS**

### **Declutching security box + switch**



**Dimensions:** 44x86x140 mm **Protection index:** IP X4 **Mode:** unstable 2 positions

**Conformity:** CE

Mounting: vertical or horizontal

The highs:

- Integrated switch

- Compact design

- Easy adjusment of the declutching cable

# **Declutching keyswitch**



2008367A

Dimensions: 43x78x95 mm Protection index: IP X4 Mode: unstable 2 positions

Conformity: CE Mounting: surface The highs:

- Pluggable terminal

- Supplied with 3 keys and a declutching

tool

## **COMPATIBILITY**

2008778A





## **USE**







Centris motor: manually operated effortlessly in case of power failure.

The declutching system acts directly on the gearbox. It makes the motor totally free. The opening or closing of the curtain is thus very easy.