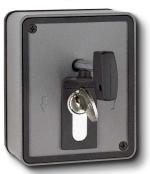

# **Declutching keyswitch**

2008367A

Dimensions: 43x78x95 mm Protection index: IP X4 Mode: unstable 2 positions

Conformity: CE Mounting: surface The highs:

- Pluggable terminal

- Supplied with 3 keys and a declutching

tool