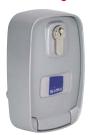

### **Declutching security box + switch**

**Dimensions:** 44x86x140 mm **Protection index:** IP X4 **Mode:** unstable 2 positions

**Conformity:** CE

Mounting: vertical or horizontal

The highs:

- Integrated switch

- Compact design

- Easy adjusment of the declutching cable