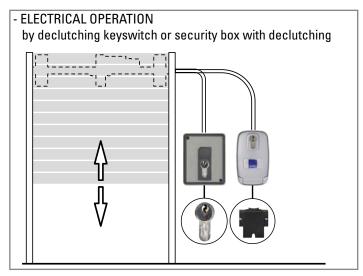

## **USE**

Centris motor: manually operated effortlessly in case of power failure.

The declutching system acts directly on the gearbox. It makes the motor totally free. The opening or closing of the curtain is thus very easy.