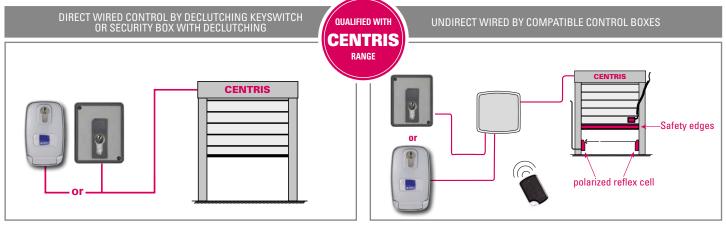

## NEW HANDLING/DECLUTCHING SOLUTIONS FOR SIMU CENTRAL MOTORS.

**2 products in 1:** Declutching security box and declutching keyswitch can both drive a motorized curtain and declutch the motor for manual handling in case of power failure.

## **USE**

Centris motor: manually operated effortlessly in case of power failure.

The declutching system acts directly on the gearbox. It makes the motor totally free. The opening or closing of the curtain is thus very easy.