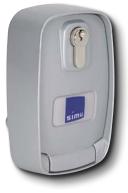

### **Declutching security box + switch**

**Dimensions:** 44x86x140 mm **Protection index:** IP X4 **Mode:** unstable 2 positions

**Conformity:** CE

Mounting: vertical or horizontal

The highs:

- Integrated switch

- Compact design

- Easy adjusment of the declutching cable