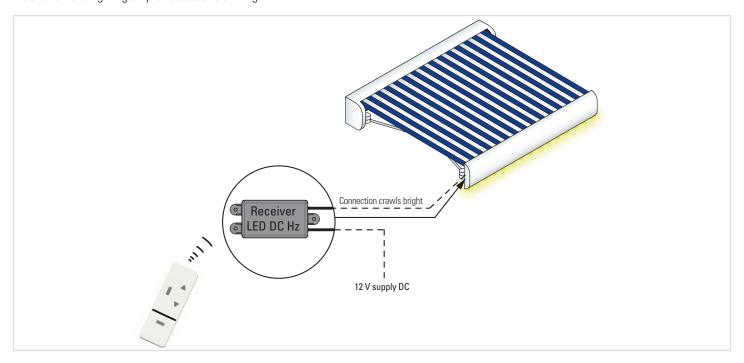

### **EXAMPLE OF INSTALLATION**

Installation of a lighting strip on a cassette awning