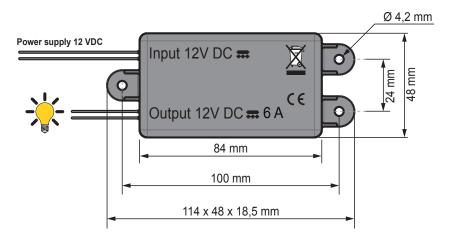

#### TECHNICAL CHARACTERISTICS

POWER SUPPLY 12VDC (min.: 11V/max.:16V)

**AMBIENT TEMPERATURE OF USE** -20°C / +70°C

PROTECTION INDEX 1P55

**CONTROL OUTPUT** 72W at 12V for Led incandescent/halogen or bulbs.

**RUNNING TIME** 3 hours (before automatic cut off)

RADIO COMPATIBILITY any Simu Hz transmitters ((up to 12 transmitters per receiver)

RADIO FREQUENCY 433.42 MHz

**(**E

| DESIGNATION      | REFERENCE  |
|------------------|------------|
| Recepteur LED DC | Hz 2008405 |
|                  |            |
|                  |            |