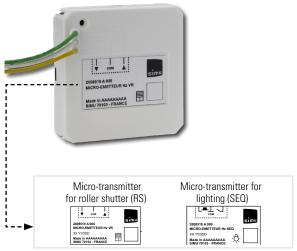

## **REFERENCES**

| DESCRIPTION                             | REFERENCE  |
|-----------------------------------------|------------|
| Micro-transmitter Hz for roller shutter | x1 2008519 |
| Micro-transmitter Hz for lighting       | x1 2008518 |