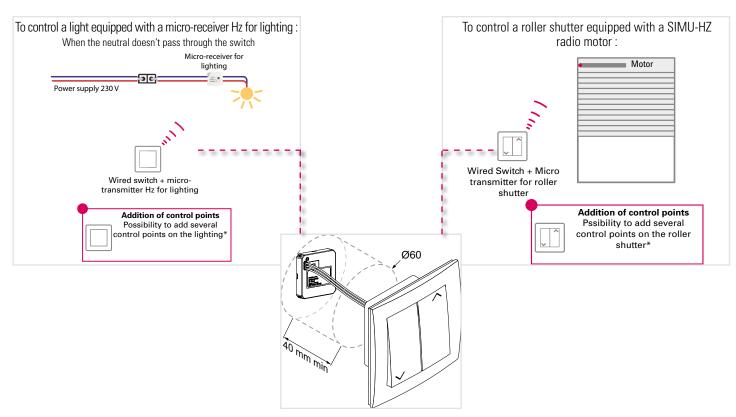

## THE RADIO CONTROL THAT BLENDS INTO THE BACKGROUND

- **Practical**, the micro-transmitter allows to transform any switch into a wireless control point. In this way, the user is free to choose the same brand and design of switch as the other electrical equipments of the house.
- Ultra compact, it easily fits behind the switch, in the electrical box.
- **Universal**, it is compatible with any switch of the market (stable or unstable) and it keeps their operating mode.
- Low-voltage installation, supplied with a 3v battery and directly connected to the switch.
- **No wiring required**, it is possible and easy to add one or several control points without making any hole or wireway, avoiding in this way any deterioration of inside walls.
- **Built-in Simu-Hz radio**: the micro-transmitter is compatible with motors and receivers of the SIMU-Hz range.

<sup>\*</sup> It is possible to set up to 12 transmitters on each radio SIMU-Hz motor or receiver.