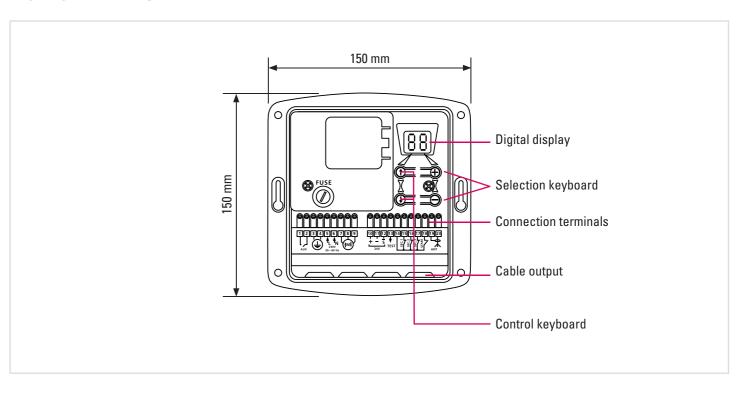

#### **TECHNICAL DRAWING**

#### **TECHNICAL CHARACTERISTICS**

POWER SUPPLY 230 VAC- 50 Hz

FUSE 250 VAC - RSA Hz = 5 A with timeout

250 VAC - RSA Hz PRO = 6.3 A with timeout

**ACCESSORIES POWER SUPPLY** 24 VDC

**ORANGE LIGHT** 24 V - 10 W max or 230 V - 40 W max