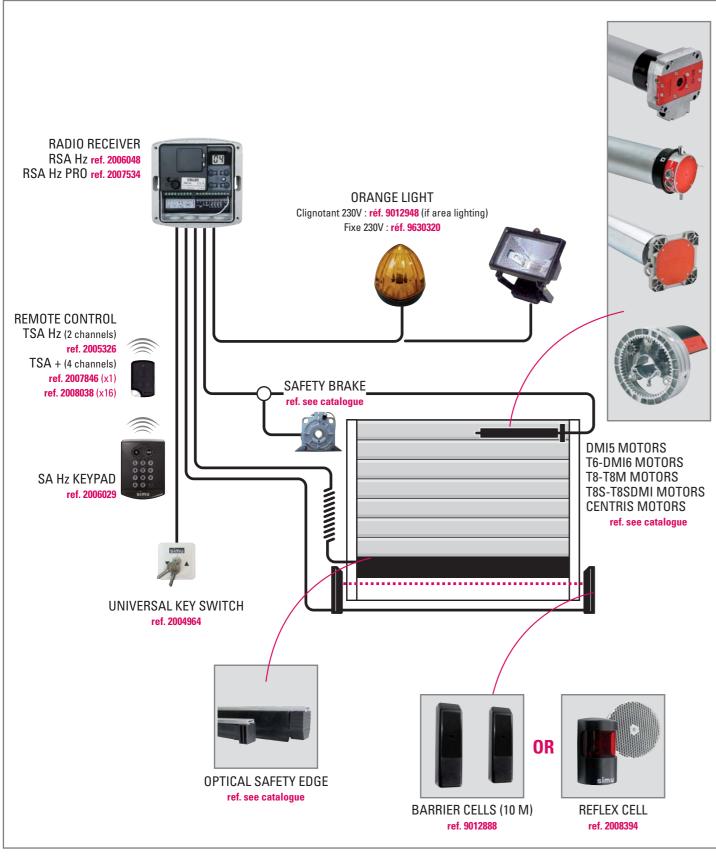

#### **INSTALLATION**

#### THE RADIO CONTROL FOR ROLLING GARAGE DOORS OR GRILLES AND METAL SHUTTERS

• Compatible with single-phase motors: the RSA Hz or RSA Hz PRO receivers can drive with a radio control the rolling garage doors or grilles and metal shutters.

They can be combined to all the SIMU motor range: T5, DMI5, T6, DMI6, T8, T8M, CENTRIS, T8S and T8SDMI.

- For secure and conform installations: the RSA Hz and RSA Hz PRO give the opportunity to wire a safety edge (optical), up to 2 photo-electric barrier cells, an orange signal light and/or an area lighting, which are accessories necessary to the conformity of the door.
- Several possibilities of programming: in order to meet all the needs, the RSA Hz and RSA Hz PRO can operate in different modes: automatic, semi-automatic, sequential, sequential with delay time, with 3 buttons (up, stop and down) and in forced mode with a keypad.
- A complete range of controls: the RSA Hz and RSA Hz PRO can be controlled either by one of the TSA Hz remote controls or the SA Hz keypad.