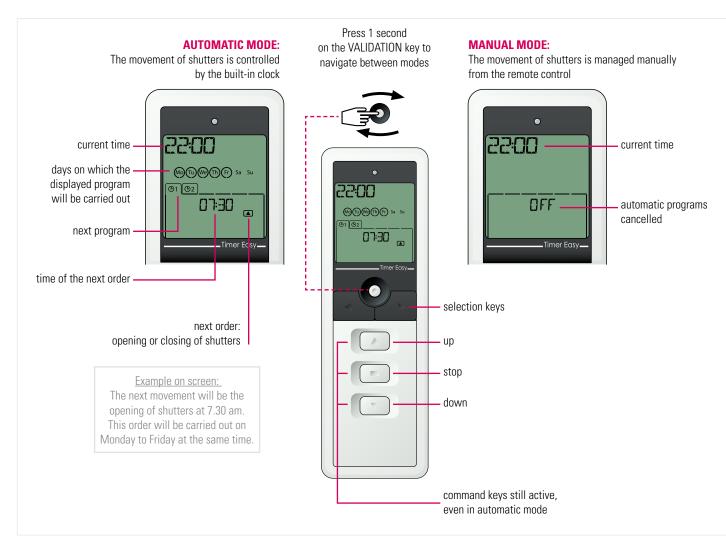

## **OPERATING PRINCIPLE**

#### 2 possibilities in automatic mode:

- Daily mode: same program every day.

- Work/rest mode: one program on work days and another one on rest days.