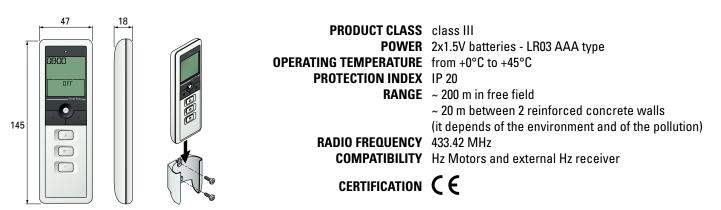

econds saves the current time for the opening or closing of the roller shutters every day.

• **Can be personalised:** TIMER Easy also enables a more specific programming to be set, to open and close the shutters at different times on work days and on rest days.

• **More safety**: When you are away, the house will appear lived-in thanks to the occupant presence simulation which, when set, randomly opens and closes shutters from 0 to + 30 minutes.

• Flexible use: TIMER Easy can easily be switched off at any time and used only as a manual centralised system.



READY TO USE

## **OPERATING PRINCIPLE**

#### 2 possibilities in automatic mode:

- Daily mode: same program every day.

- Work/rest mode: one program on work days and another one on rest days.



### **TECHNICAL SPECIFICATIONS**



### REFERENCES

| DESCRIPTION | COLOUR | REFERENCES |
|-------------|--------|------------|
| TIMER EASY  | white  | 2008188    |

Comes with batteries and wall support (screws not supplied).