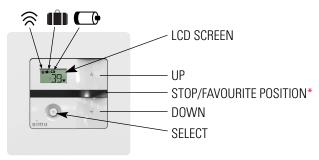

**Practical**: the lcd screen shows the remaining time before the next command, the activated functions and it alerts you in case of low battery.

**Security** when you're away thanks to the presence-simulation function which varies the programmed schedules randomly.

**Easy to use,** simply press and hold one of the buttons (up, favorite position, or down), at the desired time to record the command which will be repeated every 24 hours.

Automatic mode can be disabled at any time, to switch to manual control mode.

## **TECHNICAL CHARACTERISTICS**

LCD screen display

Signal indicator

Presence-simulation function activated

Low battery indicator

Bemaining time before the next command

Screen goes on standby after 2 minutes