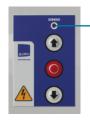

#### NOTE

The red fault or maintenance indicator:

- Flashes to signal a fault.
- Lights up steadily to signal that maintenance is required.