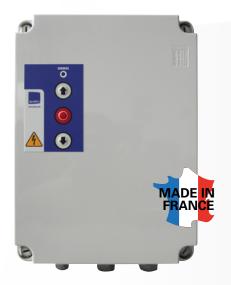

# SIMUDRIVE CONTROL BOX

**SD510** 

#### **TECHNICAL CHARACTERISTICS**

**LCD SCREEN** 

3 BUTTONS ON THE FRONT: UP - STOP - DOWN POWER SUPPLY VOLTAGE: 230V 3~50/60Hz

380-415V 3N~50/60Hz

**MAXIMUM MOTOR POWER: 1300 W** 

**ACCESSORIES POWER SUPPLY: 24V DC / 0.5A** 

MAXIMUM CURRENT FOR ACCESSORIES: 250 mA / 230V AC (Excluding external loads using 230V AC)

**PROTECTION RATING: IP54 DIMENSIONS: 262 x 193 x 100 mm** 

WEIGHT: 3,2 kg

REMOVABLE TERMINAL BLOCKS