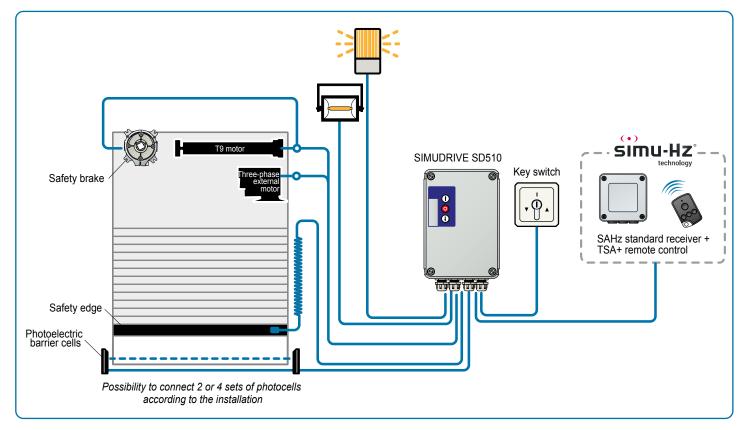

## O COMPREHENSIVE FUNCTIONS TO SECURE, SIMPLIFY AND PROTECT ACCESS POINTS

- 4 control modes (press-and-hold, mixed, impulse, automatic)
- Compatible with the necessary safety accessories (4 sets of photocells, safety edge, flashing light)
- Can be combined with numerous accessories (badge reader, clock, alarm, radio receiver)
- EASY TO CONNECT thanks to removable terminal blocks and dedicated inputs for each safety accessory

## **O EASY TO PROGRAM**

- 3 standard pre-set programs (according to the selected operating mode and the selected safety edge) make it easy to set up and use.
- 2 levels of programming (level 1 and Expert) that allow you to personalise the system to suit your installation.
- O ADAPTED TO BOTH METAL CURTAINS AND GRILLES AND TO SECTIONAL DOORS

#### **INSTALLATION**

ZONE INDUSTRIELLE LES GIRANAUX 70100 ARC-LÈS-GRAY **FRANCE** 

REFEREN(E

**REFERENCE** 

2008779

**DESCRIPTION** 

**SIMUDRIVE SD510** 

www.simu.com