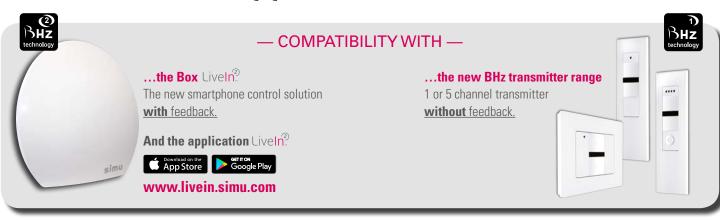

** Electronic system integrated is the deported plate with operating

limited to 3 minutes. The readjustment is automatic and permanent.

**PROTECTION INDEX** IP 44

POWER CABLE 3 meters (3x0,75 mm<sup>2</sup> wires , white H05 VVF) pluggable

RADIO FREQUENCY Tri-band radio frequency 868-870 MHz with possibility to edit 8 times the order.

REMOTE CONTROL RANGE Wall version: 150 meters in open field and 15 meters trough 2 reinforced concrete walls

Mobile version: 200 meters in open field and 20 meters trough 2 reinforced concrete walls

BASE DIAMETER OF THE CROWN For Ø50 x 1.5mm round tube

MOTOR HEAD THICKNESS 22.8mm

4 CYCLES PER DAY Non consecutive

**INSULTATION CLASS** Classe I

**COMPLIANCE** European standards (EN) – IEC standards (international standards)

CERTIFICATIONS NF