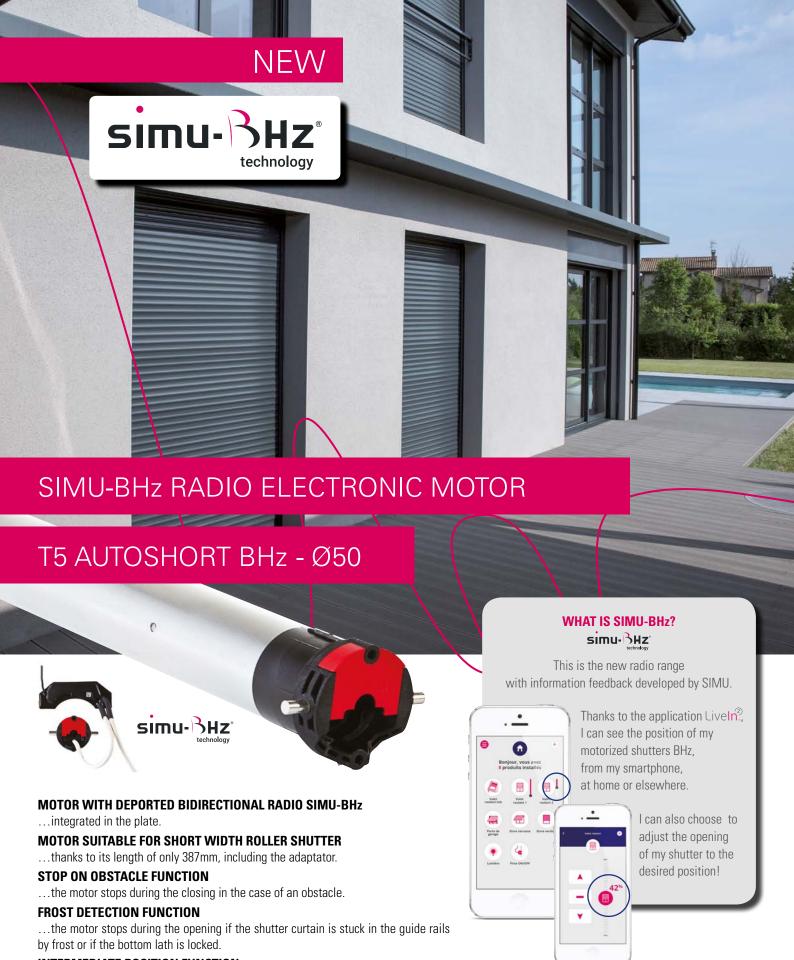

## TECHNICAL CHARACTERISTICS

POWER SUPPLY 230 Volt - 50 Hz THERMAL CUT-OUT 4 minutes

**END-LIMIT** Electronic system integrated is the deported plate with operating

limited to 3 minutes. The readjustment is automatic and permanent.